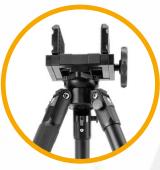

## **"GM" MODELS**

"GM" models include the **Endeavor GM-70** Gun Mount, a universal rifle clamp that can fit any forestock from 30mm to 70mm, with an oversized handle that is easy to use in any conditions, and a rubber inner to protect your rifle. The clamp is attached with a 3/8" thread, and includes an Arca compatible base, so it can also be used on any suitable tripod or any of the "PR" models.