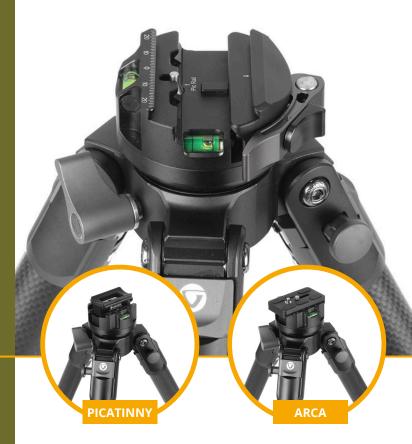

## **"GM" MODELS**

"GM" models include the **Endeavor GM-70** Gun Mount, a universal rifle clamp that can fit any forestock from 30mm to 70mm, with an oversized handle that is easy to use in any conditions, and a rubber inner to protect your rifle. The clamp is attached with a 3/8" thread, and includes an Arca compatible base, so it can also be used on any suitable tripod or any of the "PR" models.

## "PR" MODELS

"PR" models include a built in, dual clamp system. The top clamp is designed to fit Arca compatible plates (like the Endeavor GM-70 or many spotting scope feet), and the lower clamp is designed to hold an Endeavor Picatinny Rail securely.