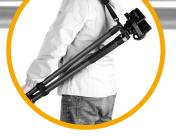

## **COMMON FEATURES**

**Levelling System** ±15° tilt and 360° pan **3 Easy Set Leg Angles** 23°, 50° & 80°

**Shoulder Strap** for easy transport

Rubber & Spiked Feet & easy clean leg locks