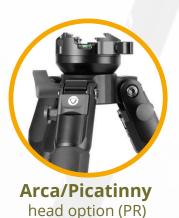

## "PR" MODELS

"PR" models include a built in, dual clamp system. The top clamp is designed to fit Arca compatible plates (like the Endeavor GM-70 or many spotting scope feet), and the lower clamp is designed to hold an Endeavor Picatinny Rail securely.