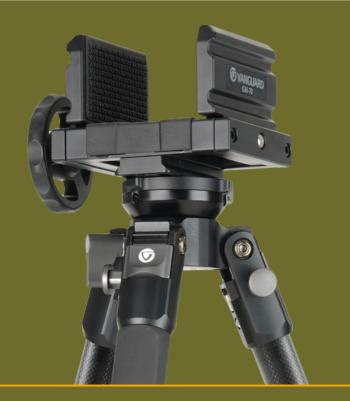

**Goes Tall** extending up to 1.7m

**Levelling System** ±15° tilt and 360° pan

**Rifle Clamp** head option (GM)

Designed for precision shooters, this is a series of tall, solid gun rests with a levelling system and a choice of heads to deliver the most accurate shot in any situation.

## **"GM" MODELS**

"GM" models include the **Endeavor GM-70** Gun Mount, a universal rifle clamp that can fit any forestock from 30mm to 70mm, with an oversized handle that is easy to use in any conditions, and a rubber inner to protect your rifle. The clamp is attached with a 3/8" thread, and includes an Arca compatible base, so it can also be used on any suitable tripod or any of the "PR" models.