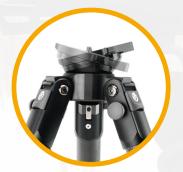

## **COMMON FEATURES**

**Levelling System** ±15° tilt and 360° pan **3 Easy Set Leg Angles** 23°, 50° & 80°

**Shoulder Strap** for easy transport

Rubber & Spiked Feet & easy clean leg locks