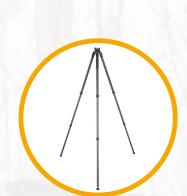

**Goes Tall** extending up to 1.7m

**Levelling System** ±15° tilt and 360° pan

**Rifle Clamp** head option (GM)

Designed for precision shooters, this is a series of tall, solid gun rests with a levelling system and a choice of heads to deliver the most accurate shot in any situation.