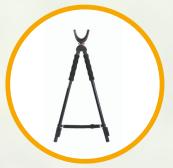

**Monopod** Weighs 350g

**Bipod** Weighs 650g

**Tripod** 3-in-1 system

| QUEST           | M62                   | B62   | T62U  | T62CU        |
|-----------------|-----------------------|-------|-------|--------------|
| Monopod         | Yes                   | -     | Yes   | Yes          |
| Bipod           | -                     | Yes   | Yes   | Yes          |
| Tripod          | -                     | -     | Yes   | Yes          |
| Head Model      | U-Yoke (60mm wide)    |       |       |              |
| Thread Size     | 1/4"                  |       |       |              |
| Leg Material    | Aluminum              |       |       | Carbon Fibre |
| Leg Diameter    | 20mm                  |       |       |              |
| Leg Sections    | 3                     |       |       |              |
| Leg Locks       | Lever (or Flip) Locks |       |       |              |
| Weight          | 350g                  | 650g  | 1000g | 875g         |
| Extended Height | 1575mm                |       |       |              |
| Folded Height   | 700mm                 | 670mm | 690mm | 700mm        |
| Tripod Colour   | Black                 |       |       | Carbon Fibre |
| Leg Grip Foam   | Yes                   |       |       |              |
| Feet Type       | Rubber                |       |       |              |