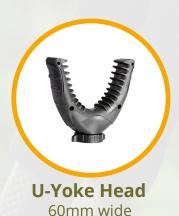

## **QUEST Series**

Ultra-lightweight gun rests that include a monopod, bipod and a 3-in-1 tripod, all topped off with a 60mm wide universal U-Yoke with rubber fins to hold your rifle without any risk of damage.

## **U-YOKE**

Stay on target with the **U-Yoke** which rotates 360°

Comes set up as a tripod for the most stable platform for your shot, and weighs as little as 875g. It extends up to 1575mm and the height can be lowered by simply moving the rear leg. When you need a lighter option, or space doesn't allow you to set up a tripod, simply convert it to a bipod or monopod.

| QUEST           | M62                   | B62   | T62U  | T62CU        |
|-----------------|-----------------------|-------|-------|--------------|
| Monopod         | Yes                   | -     | Yes   | Yes          |
| Bipod           | -                     | Yes   | Yes   | Yes          |
| Tripod          | -                     | -     | Yes   | Yes          |
| Head Model      | U-Yoke (60mm wide)    |       |       |              |
| Thread Size     | 1/4"                  |       |       |              |
| Leg Material    | Aluminum              |       |       | Carbon Fibre |
| Leg Diameter    | 20mm                  |       |       |              |
| Leg Sections    | 3                     |       |       |              |
| Leg Locks       | Lever (or Flip) Locks |       |       |              |
| Weight          | 350g                  | 650g  | 1000g | 875g         |
| Extended Height | 1575mm                |       |       |              |
| Folded Height   | 700mm                 | 670mm | 690mm | 700mm        |
| Tripod Colour   | Black                 |       |       | Carbon Fibre |
| Leg Grip Foam   | Yes                   |       |       |              |
| Feet Type       | Rubber                |       |       |              |