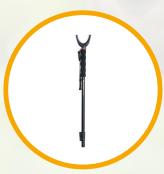

**Monopod** Weighs 350g

**Bipod** Weighs 650g

**Tripod** 3-in-1 system

| QUEST           | M62                   | B62   | T62U  | T62CU        |
|-----------------|-----------------------|-------|-------|--------------|
| Monopod         | Yes                   | -     | Yes   | Yes          |
| Bipod           | -                     | Yes   | Yes   | Yes          |
| Tripod          | -                     | -     | Yes   | Yes          |
| Head Model      | U-Yoke (60mm wide)    |       |       |              |
| Thread Size     | 1/4"                  |       |       |              |
| Leg Material    | Aluminum              |       |       | Carbon Fibre |
| Leg Diameter    | 20mm                  |       |       |              |
| Leg Sections    | 3                     |       |       |              |
| Leg Locks       | Lever (or Flip) Locks |       |       |              |
| Weight          | 350g                  | 650g  | 1000g | 875g         |
| Extended Height | 1575mm                |       |       |              |
| Folded Height   | 700mm                 | 670mm | 690mm | 700mm        |
| Tripod Colour   | Black                 |       |       | Carbon Fibre |
| Leg Grip Foam   | Yes                   |       |       |              |
| Feet Type       | Rubber                |       |       |              |