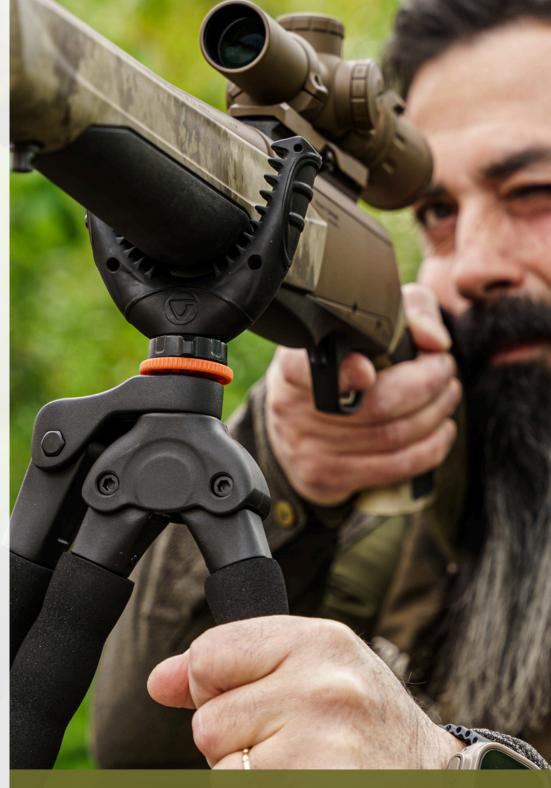

## **U-YOKE**

Stay on target with the **U-Yoke** which rotates 360°

Comes set up as a tripod for the most stable platform for your shot, and weighs as little as 875g. It extends up to 1575mm and the height can be lowered by simply moving the rear leg. When you need a lighter option, or space doesn't allow you to set up a tripod, simply convert it to a bipod or monopod.