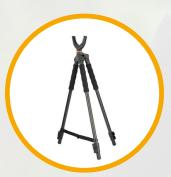

## **U-YOKE**

Stay on target with the **U-Yoke** which rotates 360°

Comes set up as a tripod for the most stable platform for your shot, and weighs as little as 875g. It extends up to 1575mm and the height can be lowered by simply moving the rear leg. When you need a lighter option, or space doesn't allow you to set up a tripod, simply convert it to a bipod or monopod.

| QUEST           | M62                   | B62   | T62U  | T62CU        |
|-----------------|-----------------------|-------|-------|--------------|
| Monopod         | Yes                   | -     | Yes   | Yes          |
| Bipod           | -                     | Yes   | Yes   | Yes          |
| Tripod          | -                     | -     | Yes   | Yes          |
| Head Model      | U-Yoke (60mm wide)    |       |       |              |
| Thread Size     | 1/4"                  |       |       |              |
| Leg Material    | Aluminum              |       |       | Carbon Fibre |
| Leg Diameter    | 20mm                  |       |       |              |
| Leg Sections    | 3                     |       |       |              |
| Leg Locks       | Lever (or Flip) Locks |       |       |              |
| Weight          | 350g                  | 650g  | 1000g | 875g         |
| Extended Height | 1575mm                |       |       |              |
| Folded Height   | 700mm                 | 670mm | 690mm | 700mm        |
| Tripod Colour   | Black                 |       |       | Carbon Fibre |
| Leg Grip Foam   | Yes                   |       |       |              |
| Feet Type       | Rubber                |       |       |              |