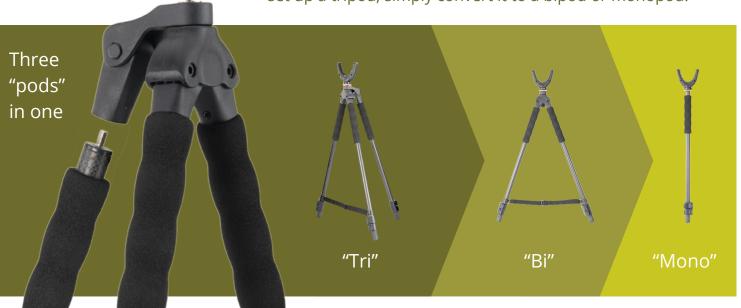

**Monopod** Weighs 350g

**Bipod** Weighs 650g

**Tripod** 3-in-1 system

## **QUEST Series**

Ultra-lightweight gun rests that include a monopod, bipod and a 3-in-1 tripod, all topped off with a 60mm wide universal U-Yoke with rubber fins to hold your rifle without any risk of damage.

## **U-YOKE**

Stay on target with the **U-Yoke** which rotates 360°

Comes set up as a tripod for the most stable platform for your shot, and weighs as little as 875g. It extends up to 1575mm and the height can be lowered by simply moving the rear leg. When you need a lighter option, or space doesn't allow you to set up a tripod, simply convert it to a bipod or monopod.